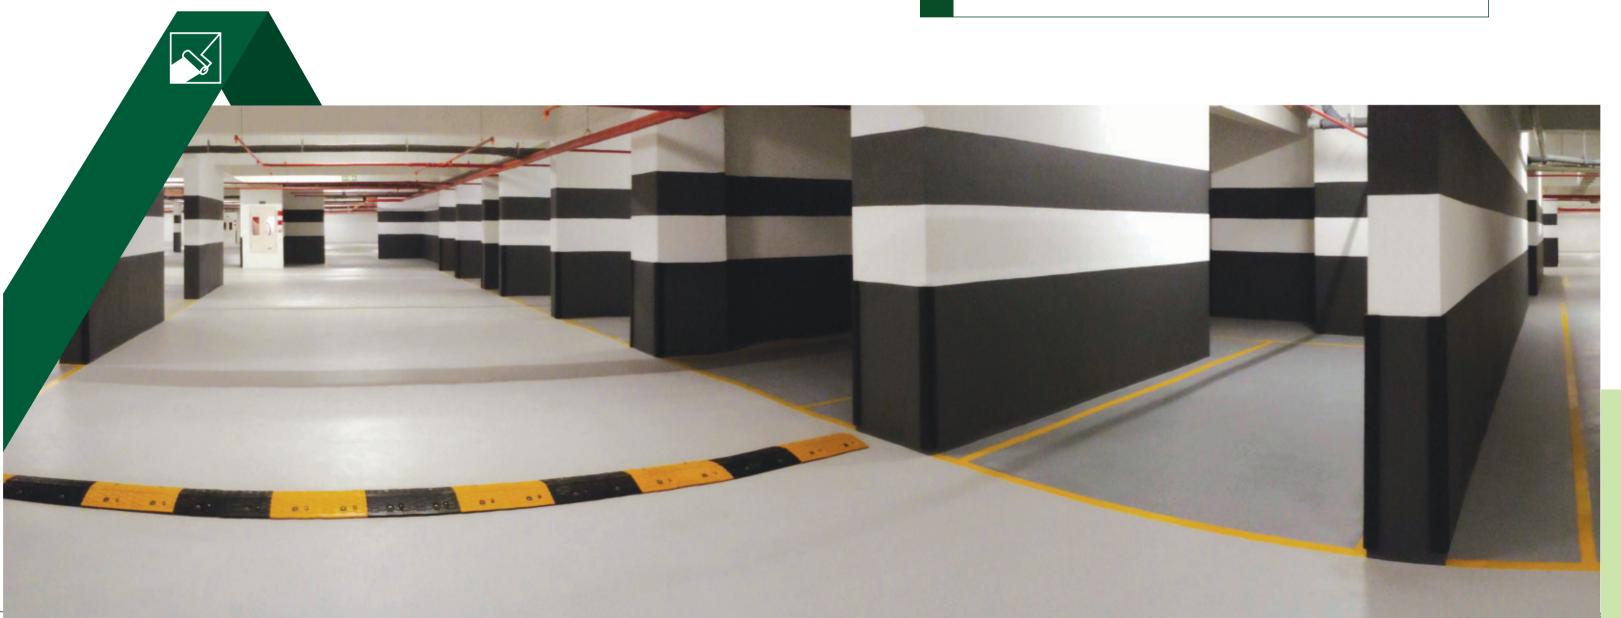

# Safe and durable car parks

FloArm DeckCoat system not only protects the concrete structures but also makes an otherwise dank, dark and uninviting area into a place of high recall. This system also ushers in highest levels of safety and also contributes towards green building certifications.

Our range of solutions for car parks ensure longevity of floors, enhance aesthetics and eliminate the exorbitant costs of maintenance and repairs.