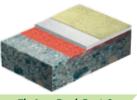

## Lower Basement Parking

#### Premium finish textured epoxy for tough anti-skid surface

Designed for damp and moist concrete surface High abrasion resistance

Dust resistant

Impact resistant

Spill resistant & Watertight No oil / Grease stains

Increased illumination Easy maintenance

Parking areas & drive ways

### Build-up

**Primer:** FloArm Primer EPW 44 water based epoxy primer

Build-up

**Intermediates:** FloArm Cempo applied @ 2mm thickness with a trowel and roller

Topping: FloArm DeckCoat Systems

A solvent free, epoxy primer