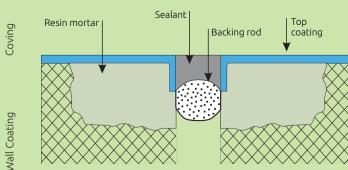

empo applied @ 2mm thickness with a trowel and roller

Topping: FloArm DeckCoat Systems

A solvent free, epoxy primer

PUC - Highly flexible polyurethane layer

guartz sand

PUD - A tough elastic

**Primer:** FloArm Primer 1290

Base Coat: FloArm DeckCoat

**Broadcast:** Broadcast with

Sealer Coat: FloArm PUV / PU seal coat

#### Build-up

**Primer:** FloArm Primer 1290. A solvent free, epoxy primer

Base Coat: FloArm DeckCoat EC

**Broadcast:** Broadcast with quartz sand

Sealer Coat: FloArm DeckCoat EC

# Build-up

**Primer:** FloArm Primer 1290 A solvent free, epoxy primer

**Topping:** FloArm DeckCoat Systems



FloArm DeckCoat & FloArm Cempo





FloArm DeckCoat EC



FloArm DeckCoat M / PU-1

#### Two surface finishes for optimum performance and unmatched safety





Broadcast