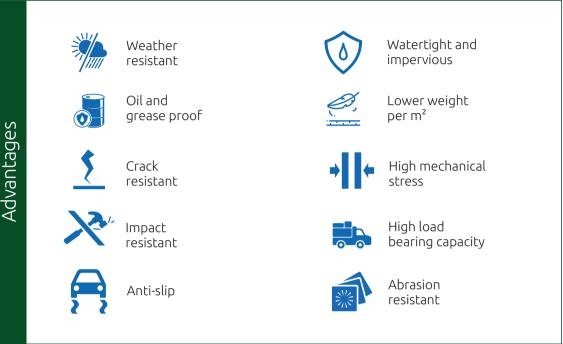

# High performance advantage for heavy duty requirement

#### Premium finish textured epoxy for tough anti-skid surface

Designed for damp and moist concrete surface High abrasion resistance

Dust resistant

Impact resistant

Spill resistant & Watertight No oil / Grease stains

#### High build dynamic abrasion resistant polyurethane topping

Dynamic crack bridging / Flexible Waterproof / Colour stable

High skid resistance

UV resistant

Abrasion resistant Heavy duty

Exposed areas

#### Broadcast system for highest degree skid resistance

Watertight Impact resistant

Durable

Adjustable broadcast finish High bond strength

Inclined areas / Ramps

#### Premium finish textured epoxy for tough anti-skid surface

Abrasion resistance High abrasion resistance Dust resistant

> Impact resistant Spill resistant &

High skid resistance No oil / Grease stains