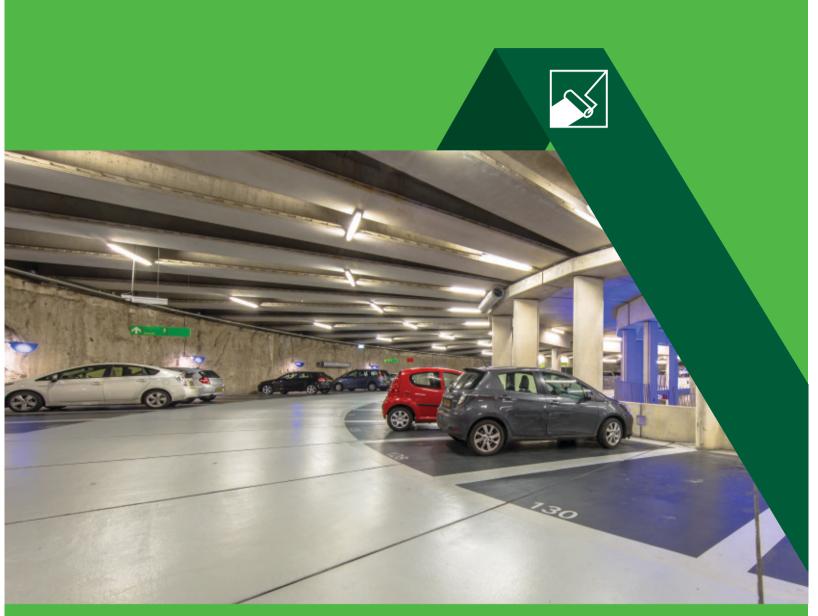

High Performance Anti-skid Car Park Flooring System

# FloArm DeckCoat

Unlike other structures, car parks are constantly prone to chemical and physical exposure. This is due to dynamic loading and open walls. Added to this, today's car tyres release petroleum based chemicals due to heat and road friction. Unless the structure is proactively protected, damages show up within no time, thus hampering or affecting performance.